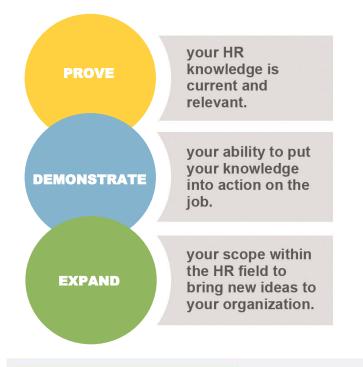

# The 2018 SHRM Learning System delivers the most comprehensive, flexible and effective SHRM-CP and SHRM-SCP exam preparation.

Designed using a proven approach for teaching adult learners, this system helps you understand, apply and engage with behavioral competencies and HR Knowledge. Online learning modules, based on the SHRM BoCK, and interactive study tools, testing knowledge and decision making skills, are incorporated into the study process. There's no better way to successfully prepare for the SHRM certification exams.

## The Complete Solution for SHRM Certification Exam Success

The program delivers an effective experience to help streamline studies while accelerating learning. Real-life situations are infused into the study process for better understanding, application and engagement with HR competencies.